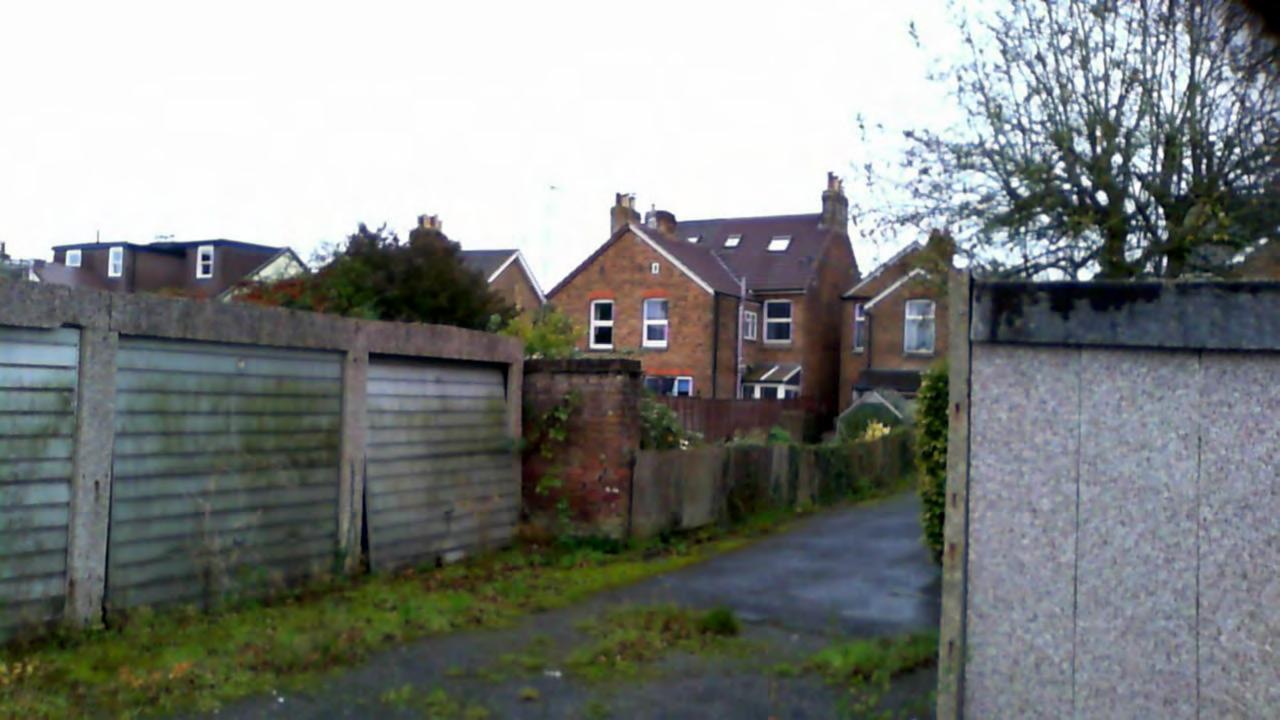

## 21/02357/F - Garage Block Rear Of 25 Albury Road, Merstham

Crown Copyright Reserved. Reigate and Banstead Borough Council. Licence No - 100019405-2018

Scale 1:625

| Rev | Date       | Description                   | Drawr |
|-----|------------|-------------------------------|-------|
| 0   | 12.05.2021 | STAGE 2 - PLANNING DRAFT      | GS    |
| 0   | 25.05.2021 | STAGE 2 - ISSUED FOR PLANNING | GS    |
| 0   | 24.06.2021 | STAGE 3 - ISSUED FOR PLANNING | JD    |
| 1   | 24.08.2021 | STAGE 3 - ISSUED FOR PLANNING | GS    |
| 1   | 20.01.2022 | STAGE 3 - ISSUED FOR PLANNING | JC    |
|     |            |                               |       |
|     |            |                               |       |
|     |            |                               |       |
|     |            |                               |       |
|     |            |                               |       |