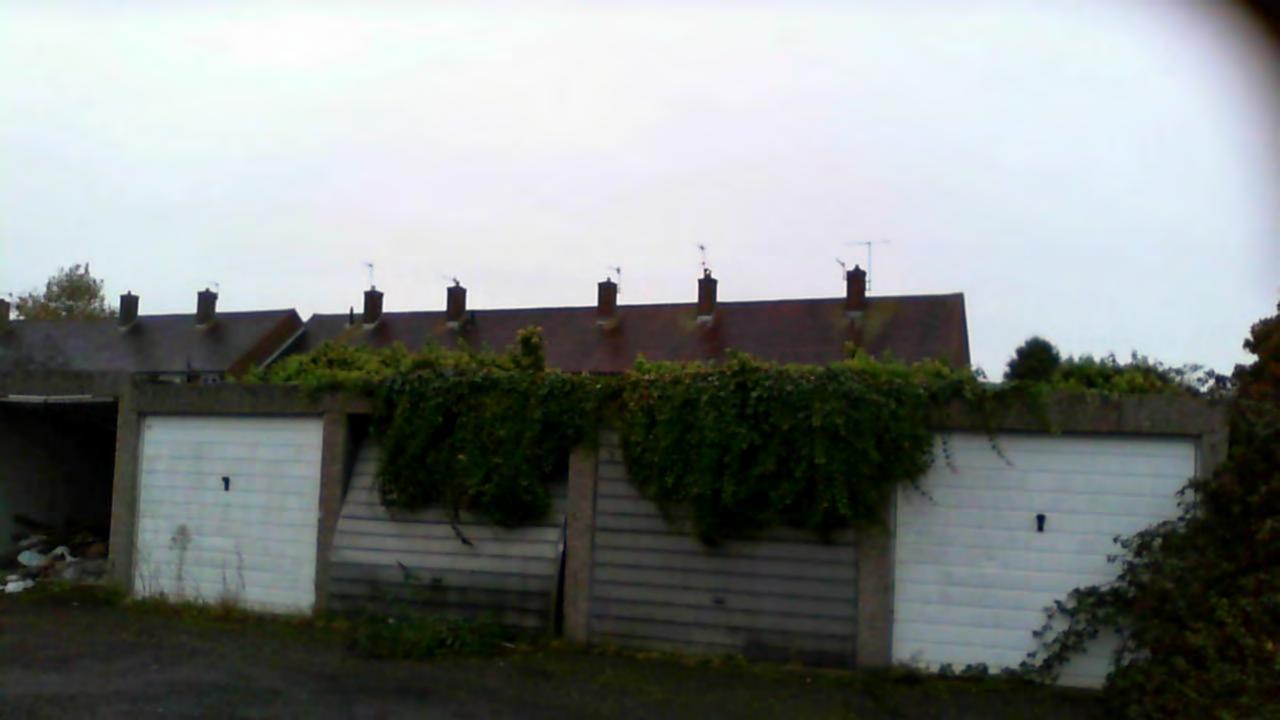

## 21/02357/F - Garage Block Rear Of 25 Albury Road, Merstham

Crown Copyright Reserved. Reigate and Banstead Borough Council. Licence No - 100019405-2018

Scale 1:625

| Rev | Date       | Description                   | Drawr |
|-----|------------|-------------------------------|-------|
| 0   | 12.05.2021 | STAGE 2 - PLANNING DRAFT      | GS    |
| 0   | 25.05.2021 | STAGE 2 - ISSUED FOR PLANNING | GS    |
| 0   | 24.06.2021 | STAGE 3 - ISSUED FOR PLANNING | JD    |
| 1   | 24.08.2021 | STAGE 3 - ISSUED FOR PLANNING | GS    |
| 1   | 20.01.2022 | STAGE 3 - ISSUED FOR PLANNING | JC    |
|     |            |                               |       |
|     |            |                               |       |
|     |            |                               |       |
|     |            |                               |       |
|     |            |                               |       |