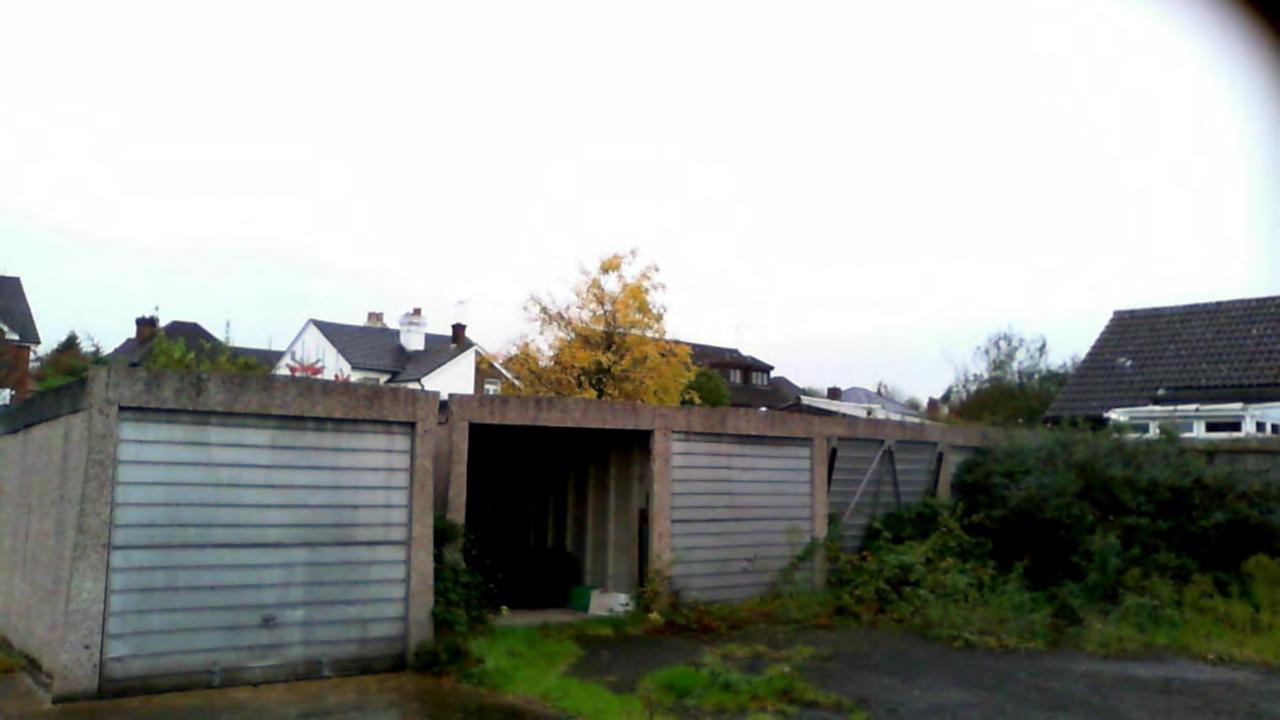

## 21/02357/F - Garage Block Rear Of 25 Albury Road, Merstham

Crown Copyright Reserved. Reigate and Banstead Borough Council. Licence No - 100019405-2018

Scale 1:625

| Rev | Date       | Description                   | Drawr |
|-----|------------|-------------------------------|-------|
| 0   | 12.05.2021 | STAGE 2 - PLANNING DRAFT      | GS    |
| 0   | 25.05.2021 | STAGE 2 - ISSUED FOR PLANNING | GS    |
| 0   | 24.06.2021 | STAGE 3 - ISSUED FOR PLANNING | JD    |
| 1   | 24.08.2021 | STAGE 3 - ISSUED FOR PLANNING | GS    |
| 1   | 20.01.2022 | STAGE 3 - ISSUED FOR PLANNING | JC    |
|     |            |                               |       |
|     |            |                               |       |
|     |            |                               |       |
|     |            |                               |       |
|     |            |                               |       |