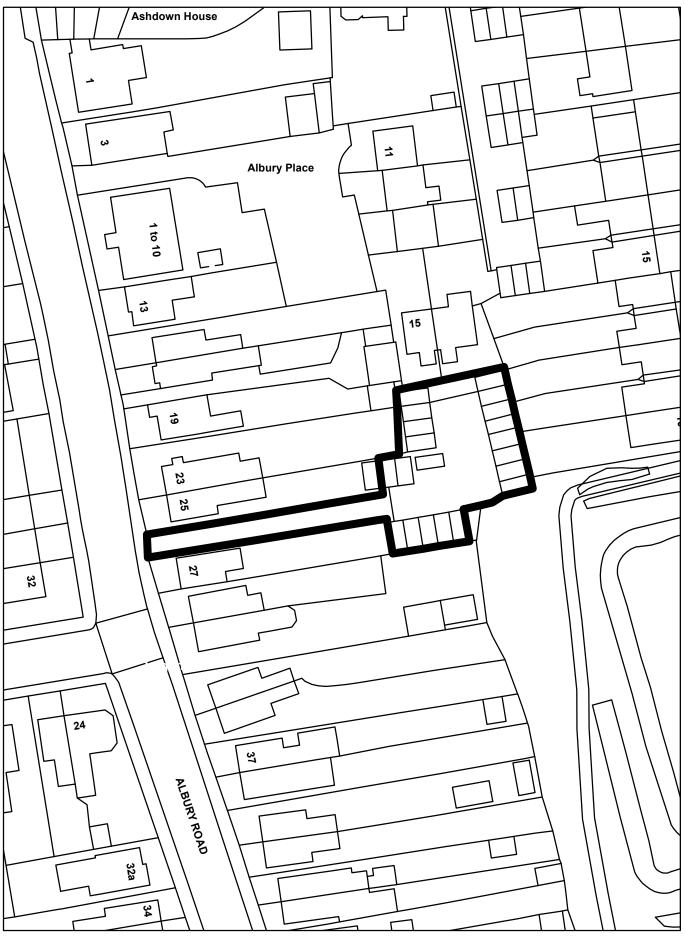

## 21/02357/F - Garage Block Rear Of 25 Albury Road, Merstham

Crown Copyright Reserved. Reigate and Banstead Borough Council. Licence No - 100019405-2018

Scale 1:625

| Rev | Date       | Description                   | Drawr |
|-----|------------|-------------------------------|-------|
| 0   | 12.05.2021 | STAGE 2 - PLANNING DRAFT      | GS    |
| 0   | 25.05.2021 | STAGE 2 - ISSUED FOR PLANNING | GS    |
| 0   | 24.06.2021 | STAGE 3 - ISSUED FOR PLANNING | JD    |
| 1   | 24.08.2021 | STAGE 3 - ISSUED FOR PLANNING | GS    |
| 1   | 20.01.2022 | STAGE 3 - ISSUED FOR PLANNING | JC    |
|     |            |                               |       |
|     |            |                               |       |
|     |            |                               |       |
|     |            |                               |       |
|     |            |                               |       |