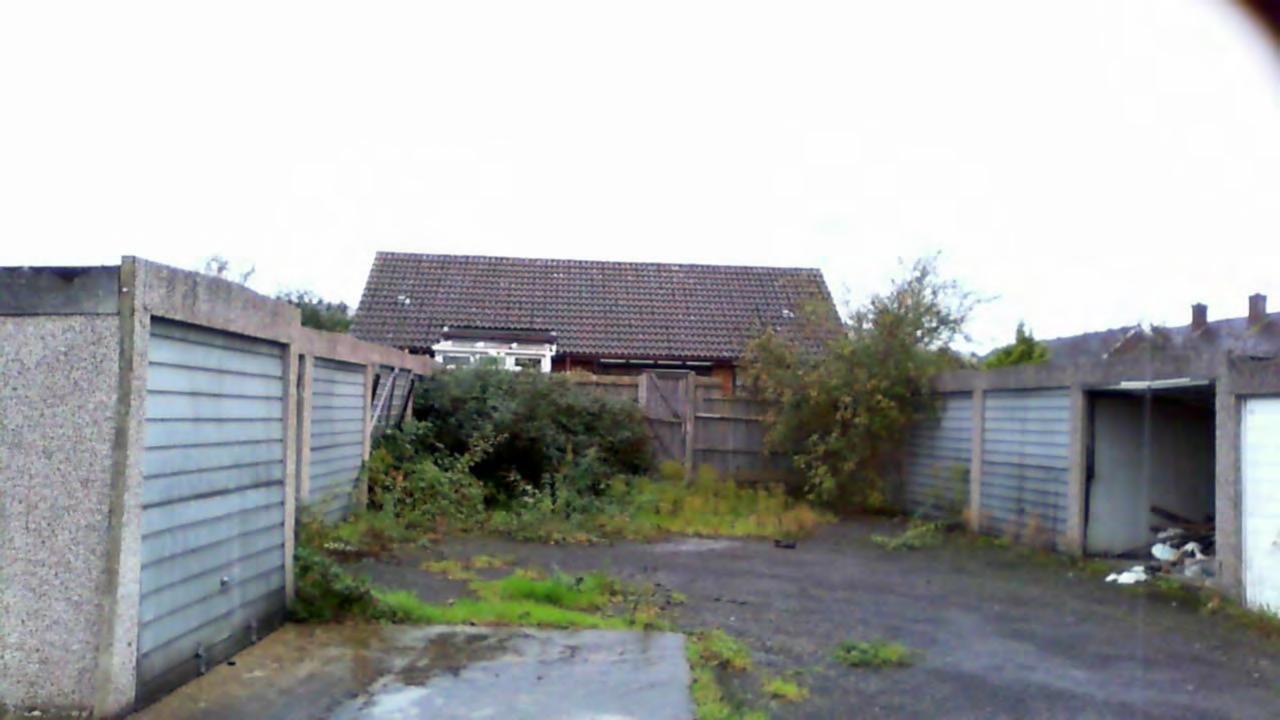

## 21/02357/F - Garage Block Rear Of 25 Albury Road, Merstham

Crown Copyright Reserved. Reigate and Banstead Borough Council. Licence No - 100019405-2018

Scale 1:625

| Rev | Date       | Description                   | Drawr |
|-----|------------|-------------------------------|-------|
| 0   | 12.05.2021 | STAGE 2 - PLANNING DRAFT      | GS    |
| 0   | 25.05.2021 | STAGE 2 - ISSUED FOR PLANNING | GS    |
| 0   | 24.06.2021 | STAGE 3 - ISSUED FOR PLANNING | JD    |
| 1   | 24.08.2021 | STAGE 3 - ISSUED FOR PLANNING | GS    |
| 1   | 20.01.2022 | STAGE 3 - ISSUED FOR PLANNING | JC    |
|     |            |                               |       |
|     |            |                               |       |
|     |            |                               |       |
|     |            |                               |       |
|     |            |                               |       |