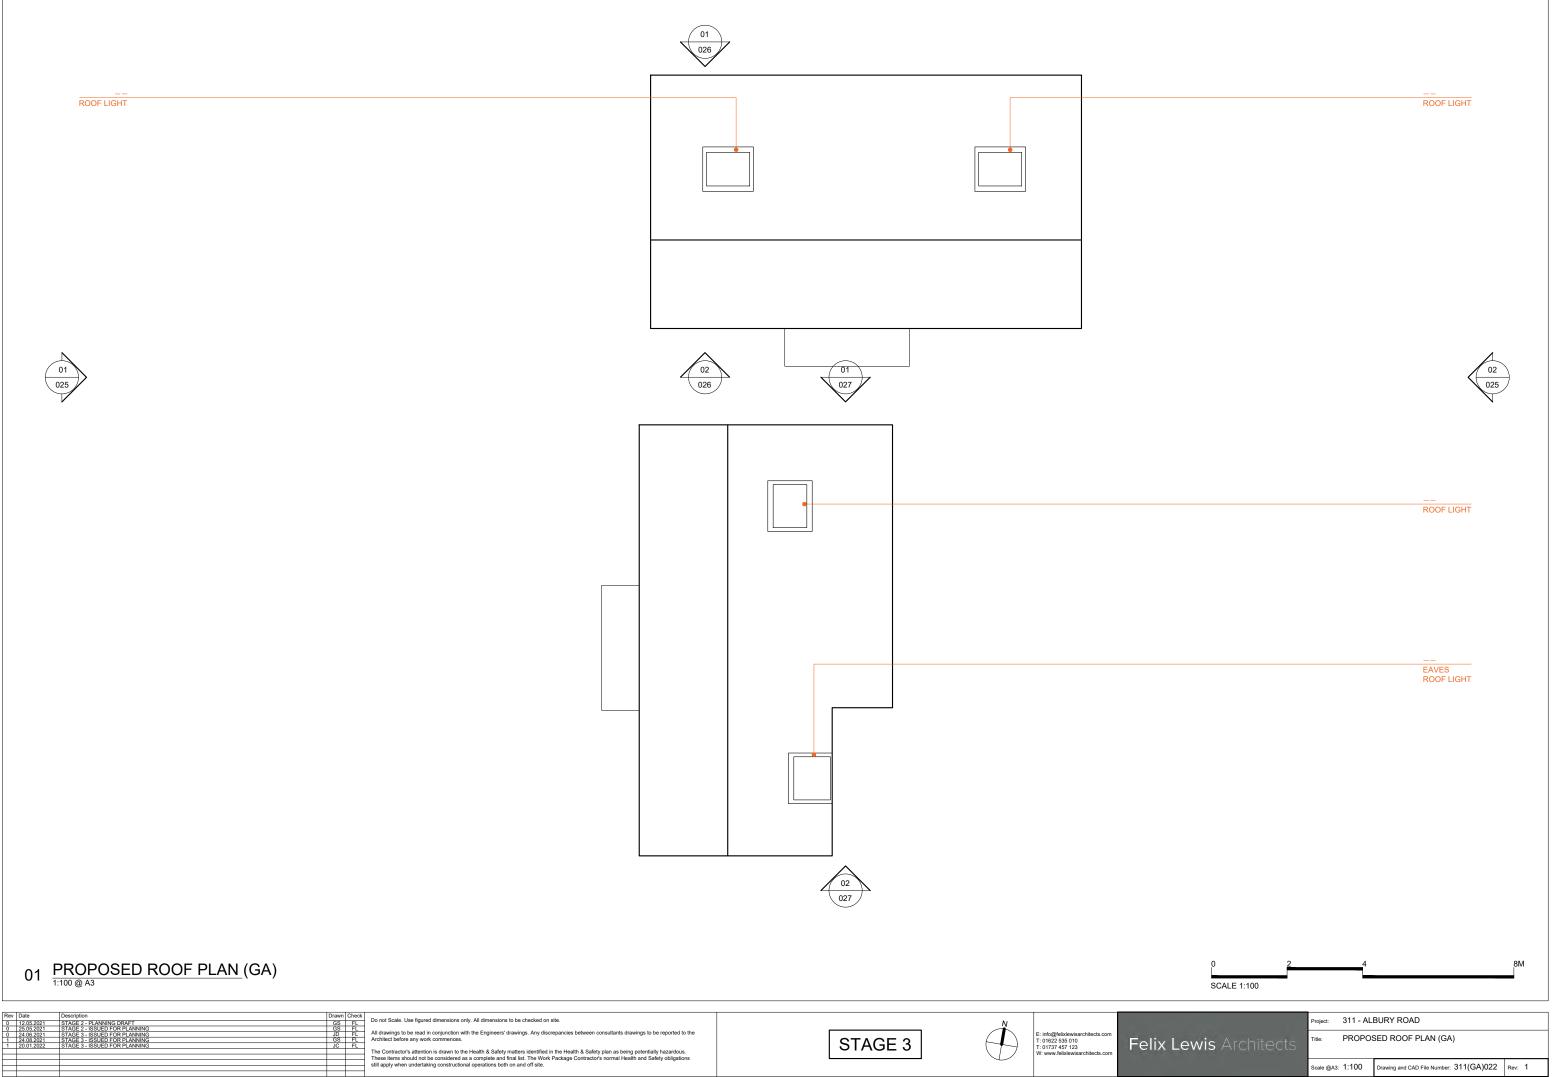

## 21/02357/F - Garage Block Rear Of 25 Albury Road, Merstham

Crown Copyright Reserved. Reigate and Banstead Borough Council. Licence No - 100019405-2018

Scale 1:625

| Rev | Date       | Description                   | Drawr |
|-----|------------|-------------------------------|-------|
| 0   | 12.05.2021 | STAGE 2 - PLANNING DRAFT      | GS    |
| 0   | 25.05.2021 | STAGE 2 - ISSUED FOR PLANNING | GS    |
| 0   | 24.06.2021 | STAGE 3 - ISSUED FOR PLANNING | JD    |
| 1   | 24.08.2021 | STAGE 3 - ISSUED FOR PLANNING | GS    |
| 1   | 20.01.2022 | STAGE 3 - ISSUED FOR PLANNING | JC    |
|     |            |                               |       |
|     |            |                               |       |
|     |            |                               |       |
|     |            |                               |       |
|     |            |                               |       |