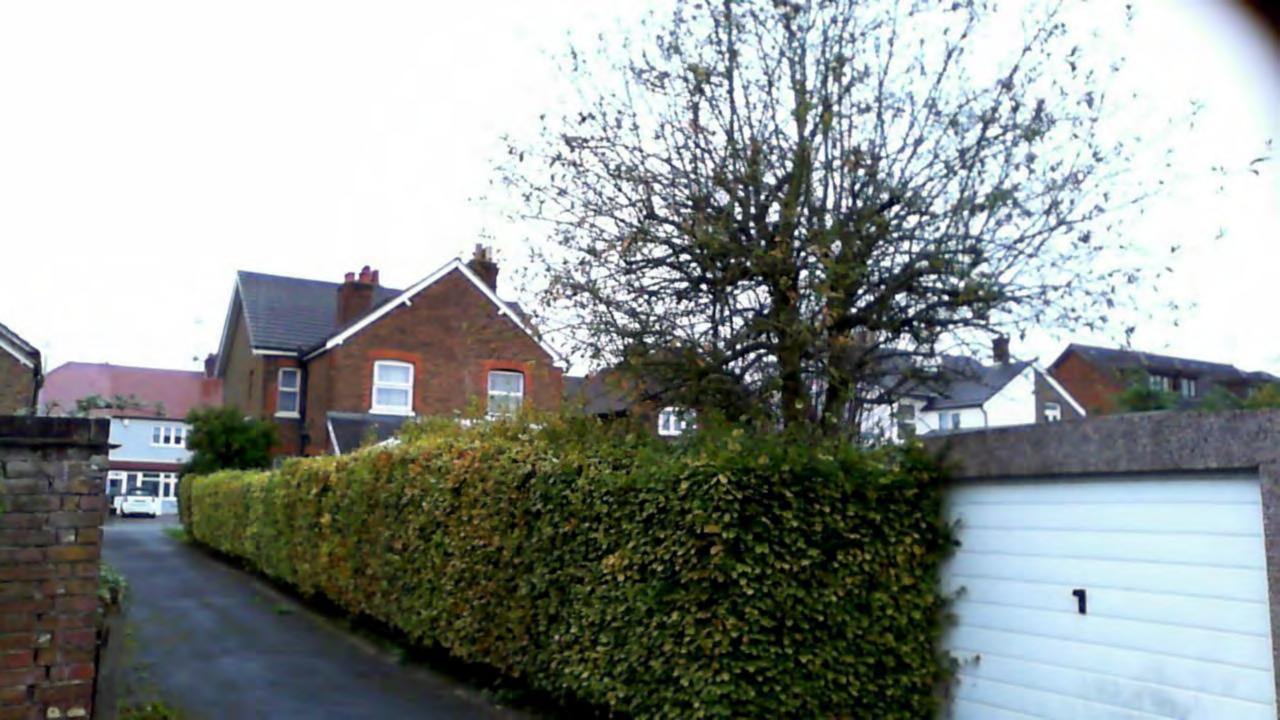

## 21/02357/F - Garage Block Rear Of 25 Albury Road, Merstham

Crown Copyright Reserved. Reigate and Banstead Borough Council. Licence No - 100019405-2018

Scale 1:625

| Rev | Date       | Description                   | Drawr |
|-----|------------|-------------------------------|-------|
| 0   | 12.05.2021 | STAGE 2 - PLANNING DRAFT      | GS    |
| 0   | 25.05.2021 | STAGE 2 - ISSUED FOR PLANNING | GS    |
| 0   | 24.06.2021 | STAGE 3 - ISSUED FOR PLANNING | JD    |
| 1   | 24.08.2021 | STAGE 3 - ISSUED FOR PLANNING | GS    |
| 1   | 20.01.2022 | STAGE 3 - ISSUED FOR PLANNING | JC    |
|     |            |                               |       |
|     |            |                               |       |
|     |            |                               |       |
|     |            |                               |       |
|     |            |                               |       |